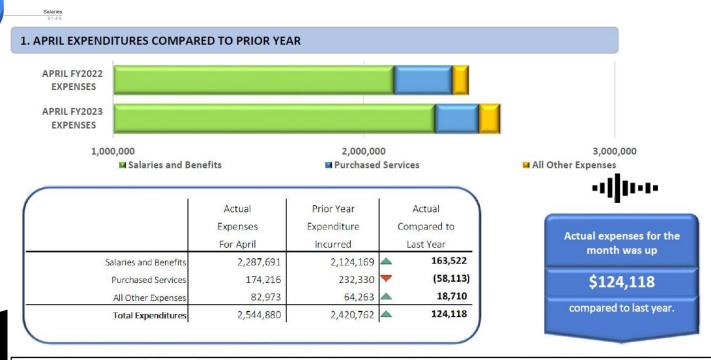

scal year-to-date General Fund revenue collected totaled \$35,821,751 through April, which is -\$704,533 or -1.9% lower than the amount collected last year. The largest difference in revenue when comparing current year-to-date revenue collected through April to the same period last year is local taxes revenue coming in -\$1,243,248 lower compared to the previous year, followed by investment earnings coming in \$975,193 higher.

## Chardon Local School District Expenditure Report - General Fund Fiscal-Year-to-Date Salaries April 2023

Total Fiscal-Year-to-Date Salaries \$17,112,002 (22 of 27 pays)

Regular Instruction - 50.7% Special Ed Instruction - 13% Support Services Other - 10%





Supplies and Materials

Purchased Services

Benefits

### **Total Monthly Expenditures \$2,544,880**





Overall total expenses for April are up 5.1% (\$124,118). The largest change in this April's expenses compared to April of FY2022 is higher regular certified salaries (\$63,446), higher retirement certified (\$44,346) and higher regular classified salaries (\$43,663). A single month's results can be skewed compared to a prior year because of the timing when expenses are incurred. The fiscal year-to-date results, when involving additional months of expense activity can provide more insight.



#### Total Fiscal-Year-to-Date Expenditures \$28,537,844

Salaries - 60% Benefits - 24.7% Purchased Services - 8.2%

Salaries 60.0%

#### 2. ACTUAL EXPENSES INCURRED THROUGH APRIL COMPARED TO THE PRIOR YEAR



|                       | Actual<br>Expenses<br>For July - April | Prior Year<br>Expenditu