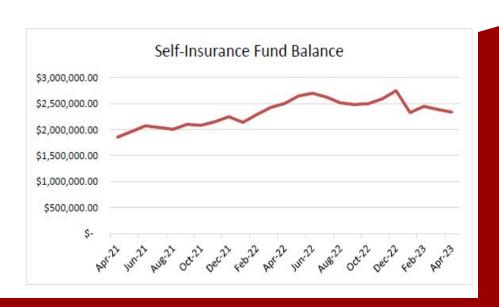

## CHARDON LOCAL SCHOOLS CASH SUMMARY (FINANCIAL SUMMARY) APRIL 2023

|                                       | Initial Cash     | FYTD Received    | FYTD Expended    | Fund Balance     | Encumbrance     | Unencumbered<br>Balance | Notes             |
|---------------------------------------|------------------|------------------|------------------|------------------|-----------------|-------------------------|-------------------|
| 001 GENERAL                           | \$ 24,715,448,33 | \$ 35,821,750,71 | \$ 28,537,843,98 | \$ 31,999,355.06 | \$ 1,593,345.11 | \$ 30,406,009,95        |                   |
| 002 BOND RETIREMENT                   | \$ 11.012.47     | \$ 420,000.00    | \$ 408.171.27    | \$ 22.841.20     | \$ 0.00         | \$ 22.841.20            |                   |
| 003 PERMANENT IMPROVEMENT             | \$ 3,120,039.78  | \$ 1,402,498.87  | \$ 2,924,483,16  | \$ 1,598,055,49  | \$ 975.812.02   | \$ 622,243,47           |                   |
| 006 FOOD SERVICE                      | \$ 986,750.50    | \$ 1,062,649.75  | \$ 923,962.71    | \$ 1,125,437.54  | \$ 67,341.97    | \$ 1,058,095.57         |                   |
| 007 SPECIAL TRUST                     | \$ 17,859.93     | \$ 6,500.00      | \$ 0.00          | \$ 24,359.93     | \$ 0.00         | \$ 24,359.93            |                   |
| 008 ENDOWMENT                         | \$ 60,691.46     | \$ 5,856.11      | \$ 0.00          | \$ 66,547.57     | \$ 0.00         | \$ 66,547.57            |                   |
| 009 UNIFORM SCHOOL SUPPLIES           | \$ 134,390.09    | \$ 80,186.37     | \$ 39,611,48     | \$ 174,964.98    | \$ 40,625.83    | \$ 134,339.15           |                   |
| 011 ROTARY-SPECIAL SERVICES           | \$ 4,175,49      | \$ 0.00          | \$ 4,175,49      | \$ 0.00          | \$ 0.00         | \$ 0.00                 |                   |
| 012 ADULT EDUCATION                   | \$ 24,675.89     | \$ 0.00          | \$ 24,675.89     | \$ 0.00          | \$ 0.00         | \$ 0.00                 |                   |
| 014 ROTARY-INTERNAL SERVICES          | \$ 0.00          | \$ 0.00          | \$ 0.00          | \$ 0.00          | \$ 0.00         | \$ 0.00                 |                   |
| 018 PUBLIC SCHOOL SUPPORT             | \$ 197,673.89    | \$ 177,732.45    | \$ 149,710.04    | \$ 225,696.30    | \$ 23,406.32    | \$ 202,289.98           |                   |
| 019 OTHER GRANT                       | \$ 113,039.52    | \$ 5,706.96      | \$ 8,736.52      | \$ 110,009.96    | \$ 523.80       | \$ 109,486.16           |                   |
| 020 SPECIAL ENTERPRISE FUND           | \$ 41,012.51     | \$ 139,433.83    | \$ 90,790.83     | \$ 89,655.51     | \$ 5,742.42     | \$ 83,913.09            |                   |
| 022 DISTRICT CUSTODIAL                | \$ 157,505.70    | \$ 99,928.86     | \$ 90,257.88     | \$ 167,176.68    | \$ 0.00         | \$ 167,176.68           |                   |
| 023 SELF-IN SURANCE FUND              | \$ 92,228.36     | \$ 48,006.01     | \$ 2,669.33      | \$ 137,565.04    | \$ 2,330.67     | \$ 135,234.37           |                   |
| 024 EMPLOYEE BENEFITS SELF INS.       | \$ 2,715,125.89  | \$4,999,279.53   | \$ 5,378,694.86  | \$ 2,335,710.56  | \$ 106,926.99   | \$ 2,228,783.57         |                   |
| 031 UNDERGROUND STORAGE TANK FUND     | \$ 11,000.00     | \$ 0.00          | \$ 0.00          | \$ 11,000.00     | \$ 0.00         | \$ 11,000.00            |                   |
| 035 TERMINATION BENEFITS - HB426      | \$ 55,404.80     | \$ 0.00          | \$ 29,548.91     | \$ 25,855.89     | \$ 27,370.44    | \$ (1,514.55)           | Year End Transfer |
| 200 STUDENT MANAGED ACTIVITY          | \$ 125,557.39    | \$ 70,187.02     | \$ 32,372.91     | \$ 163,371.50    | \$ 48,284.02    | \$ 115,087.48           |                   |
| 300 DISTRICT MANAGED ACTIVITY         | \$ 169,970.47    | \$ 347,628.79    | \$ 742,478.36    | \$ (224,879.10)  | \$ 35,774.45    | \$ (260,653.55)         | Year End Transfer |
| 401 AUXILIARY SERVICES                | \$ 22,713.78     | \$ 147,348.48    | \$ 103,657.93    | \$ 66,404.33     | \$ 56,405.00    | \$ 9,999.33             |                   |
| 451 DATA COMMUNICATION FUND           | \$ 3,600.00      | \$ 9,000.00      | \$ 0.00          | \$ 12,600.00     | \$ 0.00         | \$ 12,600.00            |                   |
| 467 STUDENT WELLNESS AND SUCCESS FUND | \$ 300.00        | \$ 0.00          | \$ 0.00          | \$ 300.00        | \$ 300.00       | \$ 0.00                 |                   |
| 499 MISCELLANEOUS STATE GRANT FUND    | \$ 330,926.17    | \$ 104,566.96    | \$ 248,739.24    | \$ 186,753.89    | \$ 27,777.32    | \$ 158,976.57           |                   |
| 507 ELEMENTARY AND SECONDARY SCHOOL E | \$ 510,558.75    | \$ 755,239.83    | \$ 1,276,319.16  | \$ (10,520.58)   | \$ 66,061.14    | \$ (76,581.72)          | Grants            |
| 510 CORONAVIRUS RELIEF FUND           | \$ 0.00          | \$ 0.00          | \$ 0.00          | \$ 0.00          | \$ 0.00         | \$ 0.00                 | •                 |
| 516 IDEA PART B GRANTS                | \$ 35,168.21     | \$ 533,781.68    | \$ 591,579.96    | \$ (22,630.07)   | \$ 184,374.77   | \$ (207,004.84)         |                   |
| 533 TITLE II D - TECHNOLOGY           | \$ 0.00          | \$ 0.00          | \$ 0.00          | \$ 0.00          | \$ 0.00         | \$ 0.00                 |                   |
| 551 LIMITED ENGLISH PROFICIENCY       | \$ 9,587.95      | \$ 4,171.35      | \$4,492.00       | \$ 9,267.30      | \$ 0.00         | \$ 9,267.30             |                   |
| 572 TITLE I DISADVANTAGED CHILDREN    | \$ 100.95        | \$ 210,292.91    | \$ 226,157.87    | \$ (15,764.01)   | \$ 803.46       | \$ (16,567.47)          |                   |
| 584 DRUG FREE SCHOOL GRANT FUND       | \$ 1,449.64      | \$ 6,022.33      | \$ 8,502.03      | \$ (1,030.06)    | \$ 13,974.29    | \$ (15,004.35)          |                   |
| 587 IDEA PRESCHOOL-HANDICAPPED        | \$ 4,206.28      | \$ 3,191.35      | \$ 10,260.88     | \$ (2,863.25)    | \$ 994.50       | \$ (3,857.75)           |                   |
| 590 IMPROVING TEACHER QUALITY         | \$ 17,445.09     | \$ 113,456.03    | \$ 134,811.13    | \$ (3,910.01)    | \$ 14,677.65    | \$ (18,587.66)          |                   |
| 599 MISCELLANEOUS FED. GRANT FUND     | \$ 10,033.74     | \$ 650,227.44    | \$ 307,382.85    | \$ 352,878.33    | \$ 59,454.49    | \$ 293,423.84           | +                 |
| Grand Total                           | \$ 33,699,653.03 | \$ 47,224,643.62 | \$ 42,300,086.67 | \$ 38,624,209.98 | \$ 3,352,306.66 | \$ 35,271,903.32        |                   |