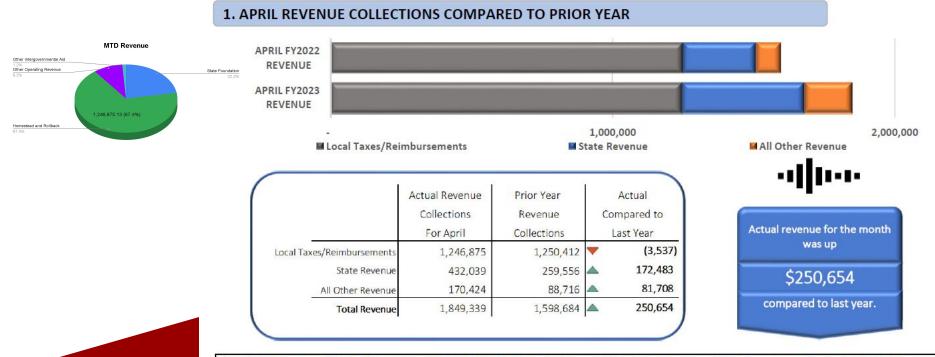

------------------|----------------------------------|---------------------------------|
| \$3,004,367                        | \$150,218                          | 213.02                           | 202.41                          |

#### May 2023 Forecast True-Days

| Average Monthly Expenditure Estimate | Average Daily        | True Days before | True Days after |
|--------------------------------------|----------------------|------------------|-----------------|
|                                      | Expenditure Estimate | Encumbrances     | Encumbrances    |
| \$3,308,775                          | \$165,439            | 193.42           | 183.79          |

#### MTD Revenue \$1,849,338.50

#### Homestead and Rollback - 67.4% State Foundation - 22.2% Other Operating Revenue - 9.2%



Overall total revenue for April is up 15.7% (\$250,654). The largest change in this April's revenue collected compared to April of FY2022 is higher unrestricted grants in aid (\$152,381) and higher investment earnings (\$131,533). A single month's results can be skewed compared to a prior year because of the timing of revenue received. The fiscal year-to-date results, when involving additional months of revenue activity can provide more insight.

#### Fiscal-Year-to-Date Revenue \$ 35,821,750.71

#### Property Taxes - 69% State Foundation - 11.6% Homestead and Rollback - 7.1%



|                            | Actual Revenue   | Prior Year Revenue | Current Year       |
|----------------------------|------------------|--------------------|--------------------|
|