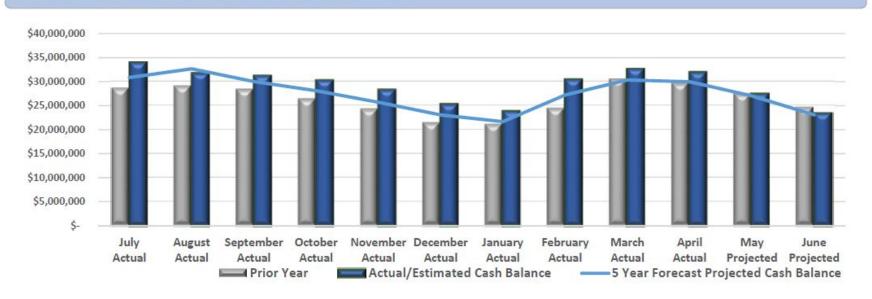

#### Chardon Local School District November 2022 Forecast

|                     |                                                            | April 2023                           |                                         |                  |                   | Me                           | stches Morstly   |
|---------------------|------------------------------------------------------------|--------------------------------------|-----------------------------------------|------------------|-------------------|------------------------------|------------------|
| YR FORECAST<br>LINE |                                                            | 5-YR<br>FORECA ST<br>Nov 4 Cast 2022 | April<br>Actual                         | May<br>Estimated | June<br>Estimated | TOTAL                        | 2023<br>Variance |
|                     | REVENUES                                                   | 1100                                 | 110000000000000000000000000000000000000 | cher manager     |                   |                              |                  |
| 1.010               | General Property (Real Estate) (add<br>420,000 for 002)    | 25,233,971                           | 0                                       | 0                | 0                 | 25,135,469                   | (98,502          |
| 1.020               | Public Utility Personal Property Tax                       | 2,280,218                            | 0                                       |                  |                   | 1,125,361                    | (1,154,857       |
| 1.030               | Income Tax                                                 | 0 5 042 574                          | 410.077                                 |                  |                   | and the second second second |                  |
| 1.035               | Unrestricted Grants-in-Aid                                 | 5,043,671                            | 410,273                                 | 409,088          | 438,000           |                              | 143,258          |
| 1.040               | Restricted Grants-in-Aid                                   | 513,502                              | 21,766                                  |                  | 224,479           | 442,257                      | (71,245          |
| 1.050               | Property Tax Allocation                                    | 2,501,529                            | 1,248,875                               |                  | 0                 | 2,543,645                    | 42,116           |
| 1.080               | All Other Operating Revenue                                | 1,698,838                            | 170,424                                 |                  |                   |                              | 678,656          |
| 1.070               | Total Revenue                                              | 37,271,729                           | 1,849,339                               | 468,748          | 917,668           | 36,811,156                   | (460,573         |
|                     | Subtract 002 Revenue to bal 5-YR                           | 36,860,629                           |                                         |                  |                   |                              |                  |
|                     | OTHER FINANCING SOURCES                                    |                                      |                                         |                  |                   |                              | 100              |
| 2.010               | Proceeds from Sale of Notes                                |                                      | -                                       |                  | -                 | -                            | -                |
| 2.020               | State Emergency Loans & Adv                                |                                      |                                         | 37               |                   |                              |                  |
| 2.040               | Operating Transfers-in                                     | 661,879                              | -                                       | 154              | 661,879           | 661,879                      | 1000             |
| 2.050               | Advances-in                                                | 785,450                              | 1.5                                     | - 1              | -                 | 814,301                      | 28,851           |
| 2.080               | All Other Financing Sources                                |                                      | -                                       | -                | -                 | 2,708                        | 2,708            |
| 2.070               | Total Other Financing Sources                              | 1,447,329                            | 1.0                                     | -                | 001,879           | 1,478,889                    | 31,580           |
| 2.080               | Total Revenue and Other Financing<br>Sources               | 38,719,058                           | 1,849,339                               | 468,748          | 1,579,547         | 38,290,045                   | (429,013         |
|                     | Subtract 002 Revenue to bal 5-YR                           | 38,307,958                           |                                         |                  |                   |                              |                  |
|                     | EXPENDITURES                                               |                                      |                                         |                  |                   |                              |                  |
| 3.010               | Personal Services                                          | 20,026,315                           | 1,582,066                               | 1,620,000        | 1,620,000         | 20,352,002                   | 325,687          |
| 3.020               | Employees' Retirement/Insurance                            | 8,408,009                            | 725,625                                 | 715,000          | 715,000           | 8,482,914                    | 74,908           |
| 3.030               | Purchased Services                                         | 3,396,208                            | 174,218                                 | 260,000          | 300,142           | 2,904,307                    | (491,90          |
| 3,040               | Supplies and Materials                                     | 1,846,343                            | 58,225                                  | 77,348           | 29,352            | 1,395,580                    | (450,76)         |
| 3.050               | Capital Outlay                                             | 390,977                              | 15,799                                  | 5,821            | 15,532            | 182,330                      | (208,647         |
| 3.060               | Intergovernmental                                          |                                      | -                                       | -                | -                 |                              | -                |
| 4.010               | Debt Service: All Principal (Historical)                   | (**)                                 | -                                       |                  | -                 | -                            | -                |
| 4.020               | Debt Service: Principal - Notes                            | 355,000                              | -                                       | -                |                   | 355,000                      | -                |
| 4.030               | Debt Service: Principal - State Loans                      |                                      |                                         |                  | 1.0               |                              | -                |
| 4.040               | Debt Service: Principal - State Adv                        | 772                                  | 72                                      | - 1              | - 2               | - 1                          | 21               |
| 4.050               | Debt Service : Principal HB 264 Loans                      | 0.00                                 | 100                                     | - 24             |                   |                              | -                |
| 4.055               | Debt Service: Principal - Other                            |                                      | 7/4                                     | - 1              |                   | - 2                          | 21               |
| 4.000               | Debt Service: Interest and Fiscal Charges                  | 56,100                               | 25,121                                  | 2                | 2                 | 53,171                       | (2,92)           |
| 4.300               | Other Objects                                              | 667,035                              | 8,948                                   | 14,169           | 12,143            | 605,216                      | (61,81           |
| 4.500               | Other Objects To tal Expenditures                          | 35,145,987                           | 2,570,002                               | 2,692,338        | 2,692,169         | 34,330,522                   | dania.           |
| 7.000               | 100                                                        | 34,734,887                           | 2,010,000                               | 43004,000        | 2,002,100         | 34,350,722                   |                  |
|                     | OTHER FINANCING USES                                       |                                      |                                         |                  |                   |                              |                  |
| 5,010               | Operating Transfers-Out                                    | 1,246,880                            | 172                                     | 14               | 1,246,880         | 1,246,880                    | 27               |
| 5.020               | Advances-Out                                               | 475,000                              |                                         | - 13             | 475,000           | 475,000                      | -                |
| 5.030               | All Other Financing Uses                                   |                                      | -                                       |                  | -                 |                              |                  |
| 5.040               | Total Other Financing Uses                                 | 1,721,880                            |                                         | -                | 1,721,880         | 1,721,880                    |                  |
| 5.050               | Total Expenditures and Other Financing                     | 36,867,867                           | 2.570.002                               | 2 6 9 2 3 3 8    | 4.414.049         | 36.052.402                   | (815,46          |
| 3,000               | Uses<br>Take out Tax Loan bal to 5-Vr                      | 36,456,767                           | Elata land                              | E/2-46/          | 4,414,21          | 30,500,500                   | (man-)-          |
|                     | Take out Tax Loan bal to 5-Yr Expess Rev & Oth Fin Sources |                                      |                                         |                  |                   |                              |                  |
| 6.010               | Over(Under) Exp & Other Fin Uses                           | 1,851,191                            | (720,683)                               | (2,223,590)      | (2,834,502)       | 2,237,643                    | 386,45           |
| 7.010               | Beginning Cash Balance                                     | 24.715.448                           | 32.742.859                              | 32.022.196       | 29.798.605        | 24.726.461                   |                  |
| 7.020               | Ending Cash Balance                                        | 26,566,639                           | 32,022,196                              | 29,798,605       | 26,964,104        | 26,964,104                   |                  |
| 8.010               | Outstanding Enoumbrances                                   | 500,000                              | 32,022,150                              | 25,130,000       | 20,500,100        | 500,000                      |                  |
| 8.010               | Outeaning Endinerands                                      | 500,000                              |                                         |                  |                   | 300,000                      |                  |
| 15.010              | Uhre served Fund Balance                                   | 26,066,639                           | 32,022,196                              | 29,798,605       | 26,964,104        | 26,464,104                   |                  |