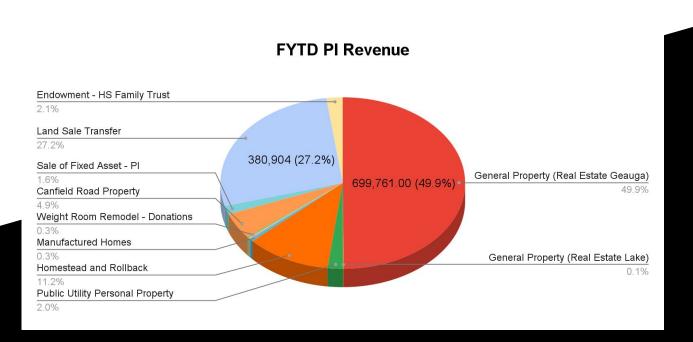

osts are \$565,869 higher compared to the previous year, followed by regular classified salaries coming in \$413,607 higher and textbooks coming in \$291,567 higher.

## Chardon Local School District Food Service Report (Fund 006) April 2023





Excess Revenue MTD: \$108,308.28

Ending Fund Balance: \$1,125,437.81

## Chardon Local School District Month-to-Date Permanent Improvement Fund Report (003) Revenue April 2023

**Total Monthly Revenue \$ (77,332)** 

Homestead and Rollback - 99.6% Payment in Lieu of Taxes - 0.4%

#### **MTD PI Revenue**



# Chardon Local School District Fiscal-Year-to-Date Permanent Improvement Fund Report (003) Revenue April 2023

Fiscal-Year-to-Date Revenue \$1,402,499

General Property (Geauga) - 49.9% Land Sale Transfer - 27.2% Homestead & Rollback - 11.2%



# Chardon Local School District Month-to-Date Permanent Improvement Fund Report (003) Expenditures April 2023

MTD PI Expenditures \$ 26,008

**District Purchased Services - 50.2%** 

CMS Bleacher Installation/Repair

CMS New Equipment - 30.1%
Drivers License Scanner CMS

**CELC Renovations - 11%** 

New Early Learning Center Sign

**MTD PI Expenditures** 



# Chardon Local School District Fiscal-Year-to-Date Permanent Improvement Fund Report (003) Expenditures April 2023

Fiscal-Year-to-Date Expenditures \$ 2,924,483

Renovation Roofing Tan Loan - 25.8% CMS Renovations - 11.7% Transfers Auburn Rd. Prop - 8.7%



(For Calendar Year 2023)

#### Chardon Local School District Self-Insurance Fund Report April 2023

|                                  | April    | Fis | cal Year-to-<br>Date |