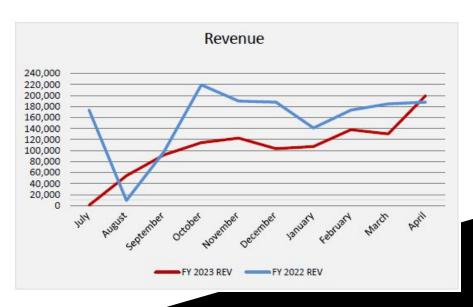

Total Expenditures    | 28,537,844                             | 26,829,132                             | <b>1,708,712</b>                   |

Compared to the same period, total expenditures are \$1,708,712

higher than the previous year

Fiscal year-to-date General Fund expenses totaled \$28,537,844 through April, which is \$1,708,712 or 6.4% higher than the amount expended last year. The largest difference in expenditures when comparing current year-to-date expenditures through April to the same period last year is that regular certified salaries costs are \$565,869 higher compared to the previous year, followed by regular classified salaries coming in \$413,607 higher and textbooks coming in \$291,567 higher.

## Chardon Local School District Food Service Report (Fund 006) April 2023





Excess Revenue MTD: \$108,308.28

Ending Fund Balance: \$1,125,437.81

## Chardon Local School District Month-to-Date Permanent Improvement Fund Report (003) Revenue April 2023

**Total Monthly Revenue \$ (77,332)** 

Homestead and Rollback - 99.6% Payment in Lieu of Taxes - 0.4%

#### **MTD PI Revenue**



# Chardon Local School District Fiscal-Year-to-Date Permanent Improvement Fund Report (003) Revenue April 2023

Fiscal-Year-to-Date Revenue \$1,402,499

General Property (Geauga) - 49.9% Land Sale Transfer - 27.2% Homestead & Rollback - 11.2%



# Chardon Local School District Month-to-Date Permanent Improvement Fund Report (003) Expenditures April 2023

MTD PI Expenditures \$ 26,008

**District Purchased Services - 50.2%** 

CMS Bleacher Installation/Repair

CMS New Equipment - 30.