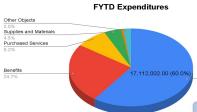

Fiscal-Year-to-Date Salaries April 2023

Total Fiscal-Year-to-Date Salaries \$17,112,002 (22 of 27 pays)

Regular Instruction - 50.7% Special Ed Instruction - 13% Support Services Other - 10%





Supplies and Materials

Purchased Services

Benefits

### **Total Monthly Expenditures \$2,544,880**





Overall total expenses for April are up 5.1% (\$124,118). The largest change in this April's expenses compared to April of FY2022 is higher regular certified salaries (\$63,446), higher retirement certified (\$44,346) and higher regular classified salaries (\$43,663). A single month's results can be skewed compared to a prior year because of the timing when expenses are incurred. The fiscal year-to-date results, when involving additional months of expense activity can provide more insight.



#### Total Fiscal-Year-to-Date Expenditures \$28,537,844

Salaries - 60% Benefits - 24.7% Purchased Services - 8.2%

Salaries 60.0%

#### 2. ACTUAL EXPENSES INCURRED THROUGH APRIL COMPARED TO THE PRIOR YEAR



|                       | Actual<br>Expenses<br>For July - April | Prior Year<br>Expenditures<br>Incurred | Actual<br>Compared to<br>Last Year |
|-----------------------|----------------------------------------|----------------------------------------|------------------------------------|
| Salaries and Benefits | 24,164,917                             | 22,788,307                             | <b>1,376,610</b>                   |
| Purchased Services    | 2,344,166                              | 2,432,310                              | (88,144                            |
| All Ot