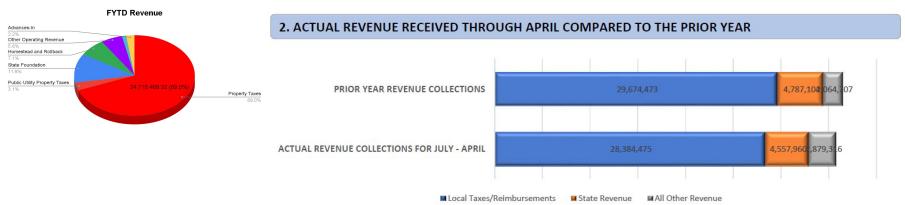

## CHARDON LOCAL SCHOOLS CASH SUMMARY (FINANCIAL SUMMARY) APRIL 2023

|                                       | Initial Cash     | FYTD Received    | FYTD Expended    | Fund Balance     | Encumbrance     | Unencumbered<br>Balance | Notes             |
|---------------------------------------|------------------|------------------|------------------|------------------|-----------------|-------------------------|-------------------|
| 001 GENERAL                           | \$ 24,715,448,33 | \$ 35,821,750,71 | \$ 28,537,843,98 | \$ 31,999,355.06 | \$ 1,593,345.11 | \$ 30,406,009,95        |                   |
| 002 BOND RETIREMENT                   | \$ 11.012.47     | \$ 420,000.00    | \$ 408.171.27    | \$ 22.841.20     | \$ 0.00         | \$ 22.841.20            |                   |
| 003 PERMANENT IMPROVEMENT             | \$ 3,120,039.78  | \$ 1,402,498.87  | \$ 2,924,483,16  | \$ 1,598,055,49  | \$ 975.812.02   | \$ 622,243,47           |                   |
| 006 FOOD SERVICE                      | \$ 986,750.50    | \$ 1,062,649.75  | \$ 923,962.71    | \$ 1,125,437.54  | \$ 67,341.97    | \$ 1,058,095.57         |                   |
| 007 SPECIAL TRUST                     | \$ 17,859.93     | \$ 6,500.00      | \$ 0.00          | \$ 24,359.93     | \$ 0.00         | \$ 24,359.93            |                   |
| 008 ENDOWMENT                         | \$ 60,691.46     | \$ 5,856.11      | \$ 0.00          | \$ 66,547.57     | \$ 0.00         | \$ 66,547.57            |                   |
| 009 UNIFORM SCHOOL SUPPLIES           | \$ 134,390.09    | \$ 80,186.37     | \$ 39,611,48     | \$ 174,964.98    | \$ 40,625.83    | \$ 134,339.15           |                   |
| 011 ROTARY-SPECIAL SERVICES           | \$ 4,175,49      | \$ 0.00          | \$ 4,175,49      | \$ 0.00          | \$ 0.00         | \$ 0.00                 |                   |
| 012 ADULT EDUCATION                   | \$ 24,675.89     | \$ 0.00          | \$ 24,675.89     | \$ 0.00          | \$ 0.00         | \$ 0.00                 |                   |
| 014 ROTARY-INTERNAL SERVICES          | \$ 0.00          | \$ 0.00          | \$ 0.00          | \$ 0.00          | \$ 0.00         | \$ 0.00                 |                   |
| 018 PUBLIC SCHOOL SUPPORT             | \$ 197,673.89    | \$ 177,732.45    | \$ 149,710.04    | \$ 225,696.30    | \$ 23,406.32    | \$ 202,289.98           |                   |
| 019 OTHER GRANT                       | \$ 113,039.52    | \$ 5,706.96      | \$ 8,736.52      | \$ 110,009.96    | \$ 523.80       | \$ 109,486.16           |                   |
| 020 SPECIAL ENTERPRISE FUND           | \$ 41,012.51     | \$ 139,433.83    | \$ 90,790.83     | \$ 89,655.51     | \$ 5,742.42     | \$ 83,913.09            |                   |
| 022 DISTRICT CUSTODIAL                | \$ 157,505.70    | \$ 99,928.86     | \$ 90,257.88     | \$ 167,176.68    | \$ 0.00         | \$ 167,176.68           |                   |
| 023 SELF-IN SURANCE FUND              | \$ 92,228.36     | \$ 48,006.01     | \$ 2,669.33      | \$ 137,565.04    | \$ 2,330.67     | \$ 135,234.37           |                   |
| 024 EMPLOYEE BENEFITS SELF INS.       | \$ 2,715,125.89  | \$4,999,279.53   | \$ 5,378,694.86  | \$ 2,335,710.56  | \$ 106,926.99   | \$ 2,228,783.57         |                   |
| 031 UNDERGROUND STORAGE TANK FUND     | \$ 11,000.00     | \$ 0.00          | \$ 0.00          | \$ 11,000.00     | \$ 0.00         | \$ 11,000.00            |                   |
| 035 TERMINATION BENEFITS - HB426      | \$ 55,404.80     | \$ 0.00          | \$ 29,548.91     | \$ 25,855.89     | \$ 27,370.44    | \$ (1,514.55)           | Year End Transfer |
| 200 STUDENT MANAGED ACTIVITY          | \$ 125,557.39    | \$ 70,187.02     | \$ 32,372.91     | \$ 163,371.50    | \$ 48,284.02    | \$ 115,087.48           |                   |
| 300 DISTRICT MANAGED ACTIVITY         | \$ 169,970.47    | \$ 347,628.79    | \$ 742,478.36    | \$ (224,879.10)  | \$ 35,774.45    | \$ (260,653.55)         | Year End Transfer |
| 401 AUXILIARY SERVICES                | \$ 22,713.78     | \$ 147,348.48    | \$ 103,657.93    | \$ 66,404.33     | \$ 56,405.00    | \$ 9,999.33             |                   |
| 451 DATA COMMUNICATION FUND           | \$ 3,600.00      | \$ 9,000.00      | \$ 0.00          | \$ 12,600.00     | \$ 0.00         | \$ 12,600.00            |                   |
| 467 STUDENT WELLNESS AND SUCCESS FUND | \$ 300.00        | \$ 0.00          | \$ 0.00          | \$ 300.00        | \$ 300.00       | \$ 0.00                 |                   |
| 499 MISCELLANEOUS STATE GRANT FUND    | \$ 330,926.17    | \$ 104,566.96    | \$ 248,739.24    | \$ 186,753.89    | \$ 27,777.32    | \$ 158,976.57           |                   |
| 507 ELEMENTARY AND SECONDARY SCHOOL E | \$ 510,558.75    | \$ 755,239.83    | \$ 1,276,319.16  | \$ (10,520.58)   | \$ 66,061.14    | \$ (76,581.72)          | Grants            |
| 510 CORONAVIRUS RELIEF FUND           | \$ 0.00          | \$ 0.00          | \$ 0.00          | \$ 0.00          | \$ 0.00         | \$ 0.00                 | •                 |
| 516 IDEA PART B GRANTS                | \$ 35,168.21     | \$ 533,781.68    | \$ 591,579.96    | \$ (22,630.07)   | \$ 184,374.77   | \$ (207,004.84)         |                   |
| 533 TITLE II D - TECHNOLOGY           | \$ 0.00          | \$ 0.00          | \$ 0.00          | \$ 0.00          | \$ 0.00         | \$ 0.00                 |                   |
| 551 LIMITED ENGLISH PROFICIENCY       | \$ 9,587.95      | \$ 4,171.35      | \$4,492.00       | \$ 9,267.30      | \$ 0.00         | \$ 9,267.30             |                   |
| 572 TITLE I DISADVANTAGED CHILDREN    | \$ 100.95        | \$ 210,292.91    | \$ 226,157.87    | \$ (15,764.01)   | \$ 803.46       | \$ (16,567.47)          |                   |
| 584 DRUG FREE SCHOOL GRANT FUND       | \$ 1,449.64      | \$ 6,022.33      | \$ 8,502.03      | \$ (1,030.06)    | \$ 13,974.29    | \$ (15,004.35)          |                   |
| 587 IDEA PRESCHOOL-HANDICAPPED        | \$ 4,206.28      | \$ 3,191.35      | \$ 10,260.88     | \$ (2,863.25)    | \$ 994.50       | \$ (3,857.75)           |                   |
| 590 IMPROVING TEACHER QUALITY         | \$ 17,445.09     | \$ 113,456.03    | \$ 134,811.13    | \$ (3,910.01)    | \$ 14,677.65    | \$ (18,587.66)          |                   |
| 599 MISCELLANEOUS FED. GRANT FUND     | \$ 10,033.74     | \$ 650,227.44    | \$ 307,382.85    | \$ 352,878.33    | \$ 59,454.49    | \$ 293,423.84           | +                 |
| Grand Total                           | \$ 33,699,653.03 | \$ 47,224,643.62 | \$ 42,300,086.67 | \$ 38,624,209.98 | \$ 3,352,306.66 | \$ 35,271,903.32        |                   |