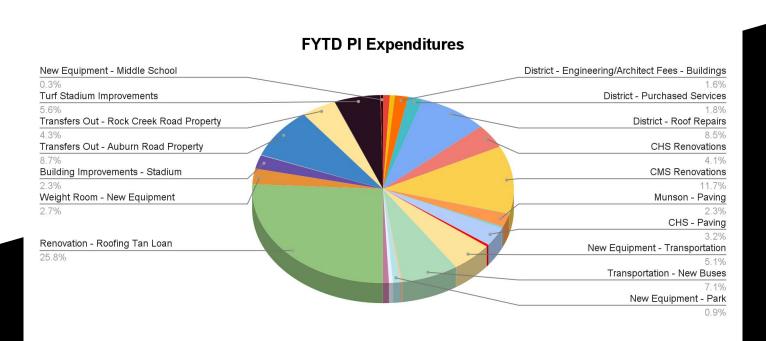

## CHARDON LOCAL SCHOOLS CASH SUMMARY (FINANCIAL SUMMARY) APRIL 2023

|                                       | Initial Cash     | FYTD Received    | FYTD Expended    | Fund Balance     | Encumbrance     | Unencumbered<br>Balance | Notes             |
|---------------------------------------|------------------|------------------|------------------|------------------|-----------------|-------------------------|-------------------|
| 001 GENERAL                           | \$ 24,715,448,33 | \$ 35,821,750,71 | \$ 28,537,843,98 | \$ 31,999,355.06 | \$ 1,593,345.11 | \$ 30,406,009,95        |                   |
| 002 BOND RETIREMENT                   | \$ 11.012.47     | \$ 420,000.00    | \$ 408.171.27    | \$ 22.841.20     | \$ 0.00         | \$ 22.841.20            |                   |
| 003 PERMANENT IMPROVEMENT             | \$ 3,120,039.78  | \$ 1,402,498.87  | \$ 2,924,483,16  | \$ 1,598,055,49  | \$ 975.812.02   | \$ 622,243,47           |                   |
| 006 FOOD SERVICE                      | \$ 986,750.50    | \$ 1,062,649.75  | \$ 923,962.71    | \$ 1,125,437.54  | \$ 67,341.97    | \$ 1,058,095.57         |                   |
| 007 SPECIAL TRUST                     | \$ 17,859.93     | \$ 6,500.00      | \$ 0.00          | \$ 24,359.93     | \$ 0.00         | \$ 24,359.93            |                   |
| 008 ENDOWMENT                         | \$ 60,691.46     | \$ 5,856.11      | \$ 0.00          | \$ 66,547.57     | \$ 0.00         | \$ 66,547.57            |                   |
| 009 UNIFORM SCHOOL SUPPLIES           | \$ 134,390.09    | \$ 80,186.37     | \$ 39,611,48     | \$ 174,964.98    | \$ 40,625.83    | \$ 134,339.15           |                   |
| 011 ROTARY-SPECIAL SERVICES           | \$ 4,175,49      | \$ 0.00          | \$ 4,175,49      | \$ 0.00          | \$ 0.00         | \$ 0.00                 |                   |
| 012 ADULT EDUCATION                   | \$ 24,675.89     | \$ 0.00          | \$ 24,675.89     | \$ 0.00          | \$ 0.00         | \$ 0.00                 |                   |
| 014 ROTARY-INTERNAL SERVICES          | \$ 0.00          | \$ 0.00          | \$ 0.00          | \$ 0.00          | \$ 0.00         | \$ 0.00                 |                   |
| 018 PUBLIC SCHOOL SUPPORT             | \$ 197,673.89    | \$ 177,732.45    | \$ 149,710.04    | \$ 225,696.30    | \$ 23,406.32    | \$ 202,289.98           |                   |
| 019 OTHER GRANT                       | \$ 113,039.52    | \$ 5,706.96      | \$ 8,736.52      | \$ 110,009.96    | \$ 523.80       | \$ 109,486.16           |                   |
| 020 SPECIAL ENTERPRISE FUND           | \$ 41,012.51     | \$ 139,433.83    | \$ 90,790.83     | \$ 89,655.51     | \$ 5,742.42     | \$ 83,913.09            |                   |
| 022 DISTRICT CUSTODIAL                | \$ 157,505.70    | \$ 99,928.86     | \$ 90,257.88     | \$ 167,176.68    | \$ 0.00         | \$ 167,176.68           |                   |
| 023 SELF-IN SURANCE FUND              | \$ 92,228.36     | \$ 48,006.01     | \$ 2,669.33      | \$ 137,565.04    | \$ 2,330.67     | \$ 135,234.37           |                   |
| 024 EMPLOYEE BENEFITS SELF INS.       | \$ 2,715,125.89  | \$4,999,279.53   | \$ 5,378,694.86  | \$ 2,335,710.56  | \$ 106,926.99   | \$ 2,228,783.57         |                   |
| 031 UNDERGROUND STORAGE TANK FUND     | \$ 11,000.00     | \$ 0.00          | \$ 0.00          | \$ 11,000.00     | \$ 0.00         | \$ 11,000.00            |                   |
| 035 TERMINATION BENEFITS - HB426      | \$ 55,404.80     | \$ 0.00          | \$ 29,548.91     | \$ 25,855.89     | \$ 27,370.44    | \$ (1,514.55)           | Year End Transfer |
| 200 STUDENT MANAGED ACTIVITY          | \$ 125,557.39    | \$ 70,187.02     | \$ 32,372.91     | \$ 163,371.50    | \$ 48,284.02    | \$ 115,087.48           |                   |
| 300 DISTRICT MANAGED ACTIVITY         | \$ 169,970.47    | \$ 347,628.79    | \$ 742,478.36    | \$ (224,879.10)  | \$ 35,774.45    | \$ (260,653.55)         | Year End Transfer |
| 401 AUXILIARY SERVICES                | \$ 22,713.78     | \$ 147,348.48    | \$ 103,657.93    | \$ 66,404.33     | \$ 56,405.00    | \$ 9,999.33             |                   |
| 451 DATA COMMUNICATION FUND           | \$ 3,600.00      | \$ 9,000.00      | \$ 0.00          | \$ 12,600.00     | \$ 0.00         | \$ 12,600.00            |                   |
| 467 STUDENT WELLNESS AND SUCCESS FUND | \$ 300.00        | \$ 0.00          | \$ 0.00          | \$ 300.00        | \$ 300.00       | \$ 0.00                 |                   |
| 499 MISCELLANEOUS STATE GRANT FUND    | \$ 330,926.17    | \$ 104,566.96    | \$ 248,739.24    | \$ 186,753.89    | \$ 27,777.32    | \$ 158,976.57           |                   |
| 507 ELEMENTARY AND SECONDARY SCHOOL E | \$ 510,558.75    | \$ 755,239.83    | \$ 1,276,319.16  | \$ (10,520.58)   | \$ 66,061.14    | \$ (76,581.72)          | Grants            |
| 510 CORONAVIRUS RELIEF FUND           | \$ 0.00          | \$ 0.00          | \$ 0.00          | \$ 0.00          | \$ 0.00         | \$ 0.00                 | •                 |
| 516 IDEA PART B GRANTS                | \$ 35,168.21     | \$ 533,781.68    | \$ 591,579.96    | \$ (22,630.07)   | \$ 184,374.77   | \$ (207,004.84)         |                   |
| 533 TITLE II D - TECHNOLOGY           | \$ 0.00          | \$ 0.00          | \$ 0.00          | \$ 0.00          | \$ 0.00         | \$ 0.00                 |                   |
| 551 LIMITED ENGLISH PROFICIENCY       | \$ 9,587.95      | \$ 4,171.35      | \$4,492.00       | \$ 9,267.30      | \$ 0.00         | \$ 9,267.30             |                   |
| 572 TITLE I DISADVANTAGED CHILDREN    | \$ 100.95        | \$ 210,292.91    | \$ 226,157.87    | \$ (15,764.01)   | \$ 803.46       | \$ (16,567.47)          |                   |
| 584 DRUG FREE SCHOOL GRANT FUND       | \$ 1,449.64      | \$ 6,022.33      | \$ 8,502.03      | \$ (1,030.06)    | \$ 13,974.29    | \$ (15,004.35)          |                   |
| 587 IDEA PRESCHOOL-HANDICAPPED        | \$ 4,206.28      | \$ 3,191.35      | \$ 10,260.88     | \$ (2,863.25)    | \$ 994.50       | \$ (3,857.75)           |                   |
| 590 IMPROVING TEACHER QUALITY         | \$ 17,445.09     | \$ 113,456.03    | \$ 134,811.13    | \$ (3,910.01)    | \$ 14,677.65    | \$ (18,587.66)          |                   |
| 599 MISCELLANEOUS FED. GRANT FUND     | \$ 10,033.74     | \$ 650,227.44    | \$ 307,382.85    | \$ 352,878.33    | \$ 59,454.49    | \$ 293,423.84           | +                 |
| Grand Total                           | \$ 33,699,653.03 | \$ 47,224,643.62 | \$ 42,300,086.67 | \$ 38,624,209.98 | \$ 3,352,306.66 | \$ 35,271,903.32        |                   |