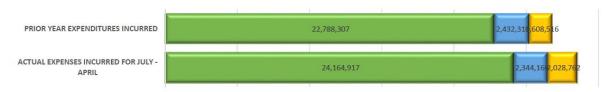

Materials

Purchased Services

Benefits

### **Total Monthly Expenditures \$2,544,880**





Overall total expenses for April are up 5.1% (\$124,118). The largest change in this April's expenses compared to April of FY2022 is higher regular certified salaries (\$63,446), higher retirement certified (\$44,346) and higher regular classified salaries (\$43,663). A single month's results can be skewed compared to a prior year because of the timing when expenses are incurred. The fiscal year-to-date results, when involving additional months of expense activity can provide more insight.



#### Total Fiscal-Year-to-Date Expenditures \$28,537,844

Salaries - 60% Benefits - 24.7% Purchased Services - 8.2%

Salaries 60.0%

#### 2. ACTUAL EXPENSES INCURRED THROUGH APRIL COMPARED TO THE PRIOR YEAR



|                       | Actual<br>Expenses<br>For July - April | Prior Year<br>Expenditures<br>Incurred | Actual<br>Compared to<br>Last Year |
|-----------------------|----------------------------------------|----------------------------------------|------------------------------------|
| Salaries and Benefits | 24,164,917                             | 22,788,307                             | <b>1,376,610</b>                   |
| Purchased Services    | 2,344,166                              | 2,432,310                              | (88,144                            |
| All Other Expenses    | 2,028,762                              | 1,608,516                              | <u>420,246</u>                     |
| Total Expenditures    | 28,537,844                             | 26,829