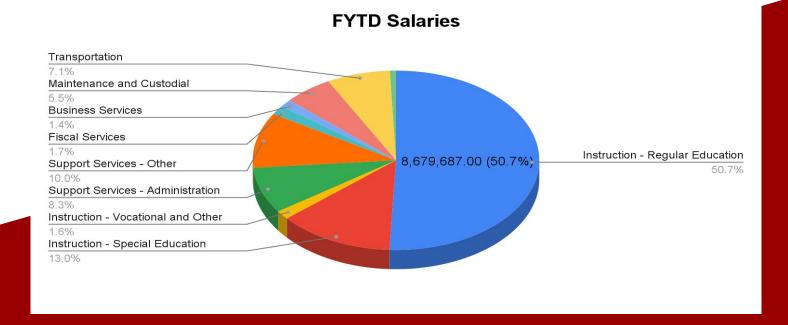

## CHARDON LOCAL SCHOOLS CASH SUMMARY (FINANCIAL SUMMARY) APRIL 2023

|                                       | Initial Cash     | FYTD Received    | FYTD Expended    | Fund Balance     | Encumbrance     | Unencumbered<br>Balance | Notes             |
|---------------------------------------|------------------|------------------|------------------|------------------|-----------------|-------------------------|-------------------|
| 001 GENERAL                           | \$ 24,715,448,33 | \$ 35,821,750,71 | \$ 28,537,843,98 | \$ 31,999,355.06 | \$ 1,593,345.11 | \$ 30,406,009,95        |                   |
| 002 BOND RETIREMENT                   | \$ 11.012.47     | \$ 420,000.00    | \$ 408.171.27    | \$ 22.841.20     | \$ 0.00         | \$ 22.841.20            |                   |
| 003 PERMANENT IMPROVEMENT             | \$ 3,120,039.78  | \$ 1,402,498.87  | \$ 2,924,483,16  | \$ 1,598,055,49  | \$ 975.812.02   | \$ 622,243,47           |                   |
| 006 FOOD SERVICE                      | \$ 986,750.50    | \$ 1,062,649.75  | \$ 923,962.71    | \$ 1,125,437.54  | \$ 67,341.97    | \$ 1,058,095.57         |                   |
| 007 SPECIAL TRUST                     | \$ 17,859.93     | \$ 6,500.00      | \$ 0.00          | \$ 24,359.93     | \$ 0.00         | \$ 24,359.93            |                   |
| 008 ENDOWMENT                         | \$ 60,691.46     | \$ 5,856.11      | \$ 0.00          | \$ 66,547.57     | \$ 0.00         | \$ 66,547.57            |                   |
| 009 UNIFORM SCHOOL SUPPLIES           | \$ 134,390.09    | \$ 80,186.37     | \$ 39,611,48     | \$ 174,964.98    | \$ 40,625.83    | \$ 134,339.15           |                   |
| 011 ROTARY-SPECIAL SERVICES           | \$ 4,175,49      | \$ 0.00          | \$ 4,175,49      | \$ 0.00          | \$ 0.00         | \$ 0.00                 |                   |
| 012 ADULT EDUCATION                   | \$ 24,675.89     | \$ 0.00          | \$ 24,675.89     | \$ 0.00          | \$ 0.00         | \$ 0.00                 |                   |
| 014 ROTARY-INTERNAL SERVICES          | \$ 0.00          | \$ 0.00          | \$ 0.00          | \$ 0.00          | \$ 0.00         | \$ 0.00                 |                   |
| 018 PUBLIC SCHOOL SUPPORT             | \$ 197,673.89    | \$ 177,732.45    | \$ 149,710.04    | \$ 225,696.30    | \$ 23,406.32    | \$ 202,289.98           |                   |
| 019 OTHER GRANT                       | \$ 113,039.52    | \$ 5,706.96      | \$ 8,736.52      | \$ 110,009.96    | \$ 523.80       | \$ 109,486.16           |                   |
| 020 SPECIAL ENTERPRISE FUND           | \$ 41,012.51     | \$ 139,433.83    | \$ 90,790.83     | \$ 89,655.51     | \$ 5,742.42     | \$ 83,913.09            |                   |
| 022 DISTRICT CUSTODIAL                | \$ 157,505.70    | \$ 99,928.86     | \$ 90,257.88     | \$ 167,176.68    | \$ 0.00         | \$ 167,176.68           |                   |
| 023 SELF-IN SURANCE FUND              | \$ 92,228.36     | \$ 48,006.01     | \$ 2,669.33      | \$ 137,565.04    | \$ 2,330.67     | \$ 135,234.37           |                   |
| 024 EMPLOYEE BENEFITS SELF INS.       | \$ 2,715,125.89  | \$4,999,279.53   | \$ 5,378,694.86  | \$ 2,335,710.56  | \$ 106,926.99   | \$ 2,228,783.57         |                   |
| 031 UNDERGROUND STORAGE TANK FUND     | \$ 11,000.00     | \$ 0.00          | \$ 0.00          | \$ 11,000.00     | \$ 0.00         | \$ 11,000.00            |                   |
| 035 TERMINATION BENEFITS - HB426      | \$ 55,404.80     | \$ 0.00          | \$ 29,548.91     | \$ 25,855.89     | \$ 27,370.44    | \$ (1,514.55)           | Year End Transfer |
| 200 STUDENT MANAGED ACTIVITY          | \$ 125,557.39    | \$ 70,187.02     | \$ 32,372.91     | \$ 163,371.50    | \$ 48,284.02    | \$ 115,087.48           |                   |
| 300 DISTRICT MANAGED ACTIVITY         | \$ 169,970.47    | \$ 347,628.79    | \$ 742,478.36    | \$ (224,879.10)  | \$ 35,774.45    | \$ (260,653.55)         | Year End Transfer |
| 401 AUXILIARY SERVICES                | \$ 22,713.78     | \$ 147,348.48    | \$ 103,657.93    | \$ 66,404.33     | \$ 56,405.00    | \$ 9,999.33             |                   |
| 451 DATA COMMUNICATION FUND           | \$ 3,600.00      | \$ 9,000.00      | \$ 0.00          | \$ 12,600.00     | \$ 0.00         | \$ 12,600.00            |                   |
| 467 STUDENT WELLNESS AND SUCCESS FUND | \$ 300.00        | \$ 0.00          | \$ 0.00          | \$ 300.00        | \$ 300.00       | \$ 0.00                 |                   |
| 499 MISCELLANEOUS STATE GRANT FUND    | \$ 330,926.17    | \$ 104,566.96    | \$ 248,739.24    | \$ 186,753.89    | \$ 27,777.32    | \$ 158,976.57           |                   |
| 507 ELEMENTARY AND SECONDARY SCHOOL E | \$ 510,558.75    | \$ 755,239.83    | \$ 1,276,319.16  | \$ (10,520.58)   | \$ 66,061.14    | \$ (76,581.72)          | Grants            |
| 510 CORONAVIRUS RELIEF FUND           | \$ 0.00          | \$ 0.00          | \$ 0.00          | \$ 0.00          | \$ 0.00         | \$ 0.00                 | •                 |
| 516 IDEA PART B GRANTS                | \$ 35,168.21     | \$ 533,781.68    | \$ 591,579.96    | \$ (22,630.07)   | \$ 184,374.77   | \$ (207,004.84)         |                   |
| 533 TITLE II D - TECHNOLOGY           | \$ 0.00          | \$ 0.00          | \$ 0.00          | \$ 0.00          | \$ 0.00         | \$ 0.00                 |                   |
| 551 LIMITED ENGLISH PROFICIENCY       | \$ 9,587.95      | \$ 4,171.35      | \$4,492.00       | \$ 9,267.30      | \$ 0.00         | \$ 9,267.30             |                   |
| 572 TITLE I DISADVANTAGED CHILDREN    | \$ 100.95        | \$ 210,292.91    | \$ 226,157.87    | \$ (15,764.01)   | \$ 803.46       | \$ (16,567.47)          |                   |
| 584 DRUG FREE SCHOOL GRANT FUND       | \$ 1,449.64      | \$ 6,022.33      | \$ 8,502.03      | \$ (1,030.06)    | \$ 13,974.29    | \$ (15,004.35)          |                   |
| 587 IDEA PRESCHOOL-HANDICAPPED        | \$ 4,206.28      | \$ 3,191.35      | \$ 10,260.88     | \$ (2,863.25)    | \$ 994.50       | \$ (3,857.75)           |                   |
| 590 IMPROVING TEACHER QUALITY         | \$ 17,445.09     | \$ 113,456.03    | \$ 134,811.13    | \$ (3,910.01)    | \$ 14,677.65    | \$ (18,587.66)          |                   |
| 599 MISCELLANEOUS FED. GRANT FUND     | \$ 10,033.74     | \$ 650,227.44    | \$ 307,382.85    | \$ 352,878.33    | \$ 59,454.49    | \$ 293,423.84           | +                 |
| Grand Total                           | \$ 33,699,653.03 | \$ 47,224,643.62 | \$ 42,300,086.67 | \$ 38,624,209.98 | \$ 3,352,306.66 | \$ 35,271,903.32        |                   |