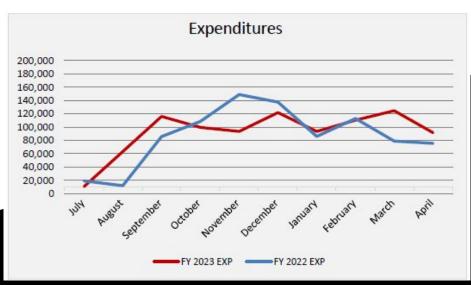

tal Expenditures    | 28,537,844                             | 26,829,132                             | <b>1,708,712</b>                   |

Compared to the same period, total expenditures are \$1,708,712

higher than the previous year

Fiscal year-to-date General Fund expenses totaled \$28,537,844 through April, which is \$1,708,712 or 6.4% higher than the amount expended last year. The largest difference in expenditures when comparing current year-to-date expenditures through April to the same period last year is that regular certified salaries costs are \$565,869 higher compared to the previous year, followed by regular classified salaries coming in \$413,607 higher and textbooks coming in \$291,567 higher.

## Chardon Local School District Food Service Report (Fund 006) April 2023





Excess Revenue MTD: \$108,308.28

Ending Fund Balance: \$1,125,437.81

## Chardon Local School District Month-to-Date Permanent Improvement Fund Report (003) Revenue April 2023

**Total Monthly Revenue \$ (77,332)** 

Homestead and Rollback - 99.6% Payment in Lieu of Taxes - 0.4%

#### **MTD PI Revenue**



# Chardon Local School District Fiscal-Year-to-Date Permanent Improvement Fund Report (003) Revenue April 2023

Fiscal-Year-to-Date Revenue \$1,402,499

General Property (Geauga) - 49.9% Land Sale Transfer - 27.2% Homestead & Rollback - 11.2%



# Chardon Local School District Month-to-Date Permanent Improvement Fund Report (003) Expenditures April 2023

MTD PI Expenditures \$ 26,008

**District Purchased Services - 50.2%** 

CMS Bleacher Installation/Repair

CMS New Equipment - 30.1%