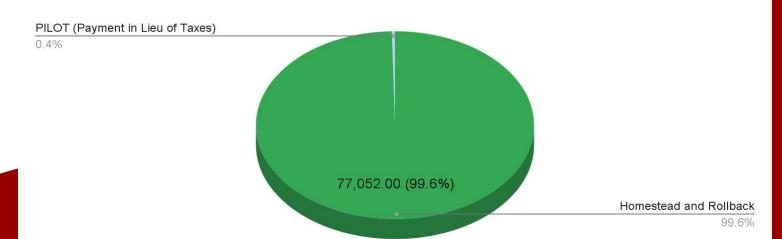

April, which is \$1,708,712 or 6.4% higher than the amount expended last year. The largest difference in expenditures when comparing current year-to-date expenditures through April to the same period last year is that regular certified salaries costs are \$565,869 higher compared to the previous year, followed by regular classified salaries coming in \$413,607 higher and textbooks coming in \$291,567 higher.

## Chardon Local School District Food Service Report (Fund 006) April 2023





Excess Revenue MTD: \$108,308.28

Ending Fund Balance: \$1,125,437.81

## Chardon Local School District Month-to-Date Permanent Improvement Fund Report (003) Revenue April 2023

**Total Monthly Revenue \$ (77,332)** 

Homestead and Rollback - 99.6% Payment in Lieu of Taxes - 0.4%

#### **MTD PI Revenue**



# Chardon Local School District Fiscal-Year-to-Date Permanent Improvement Fund Report (003) Revenue April 2023

Fiscal-Year-to-Date Revenue \$1,402,499

General Property (Geauga) - 49.9% Land Sale Transfer - 27.2% Homestead & Rollback - 11.2%



# Chardon Local School District Month-to-Date Permanent Improvement Fund Report (003) Expenditures April 2023

MTD PI Expenditures \$ 26,008

**District Purchased Services - 50.2%** 

CMS Bleacher Installation/Repair

CMS New Equipment - 30.1%
Drivers License Scanner CMS

**CELC Renovations - 11%** 

New Early Learning Center Sign

**MTD PI Expenditures** 



# Chardon Local School District Fiscal-Year-to-Date Permanent Improvement Fund Report (003) Expenditures April 2023

Fiscal-Year-to-Date Expenditures \$ 2,924,483

Renovation Roofing Tan Loa