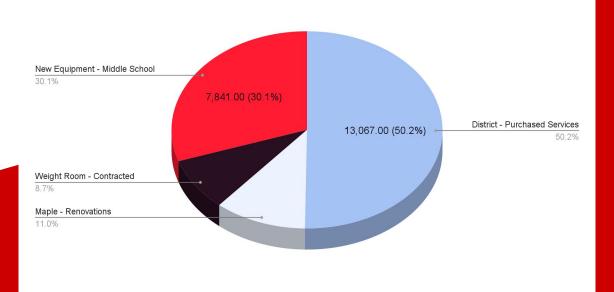

te Permanent Improvement Fund Report (003) Revenue April 2023

**Total Monthly Revenue \$ (77,332)** 

Homestead and Rollback - 99.6% Payment in Lieu of Taxes - 0.4%

#### **MTD PI Revenue**



# Chardon Local School District Fiscal-Year-to-Date Permanent Improvement Fund Report (003) Revenue April 2023

Fiscal-Year-to-Date Revenue \$1,402,499

General Property (Geauga) - 49.9% Land Sale Transfer - 27.2% Homestead & Rollback - 11.2%



# Chardon Local School District Month-to-Date Permanent Improvement Fund Report (003) Expenditures April 2023

MTD PI Expenditures \$ 26,008

**District Purchased Services - 50.2%** 

CMS Bleacher Installation/Repair

CMS New Equipment - 30.1%
Drivers License Scanner CMS

**CELC Renovations - 11%** 

New Early Learning Center Sign

**MTD PI Expenditures** 



# Chardon Local School District Fiscal-Year-to-Date Permanent Improvement Fund Report (003) Expenditures April 2023

Fiscal-Year-to-Date Expenditures \$ 2,924,483

Renovation Roofing Tan Loan - 25.8% CMS Renovations - 11.7% Transfers Auburn Rd. Prop - 8.7%



(For Calendar Year 2023)

#### Chardon Local School District Self-Insurance Fund Report April 2023

|                                  | April    | Fis | cal Year-to-<br>Date |
|----------------------------------|----------|-----|----------------------|
| DEVENUES                         | Арш      | 0   | Date                 |
| REVENUES                         | 450.004  |     | 4 000 455            |
| Board Contributions              | 459,604  |     | 4,322,155            |
| Employee Contributions           | 75,730   |     |